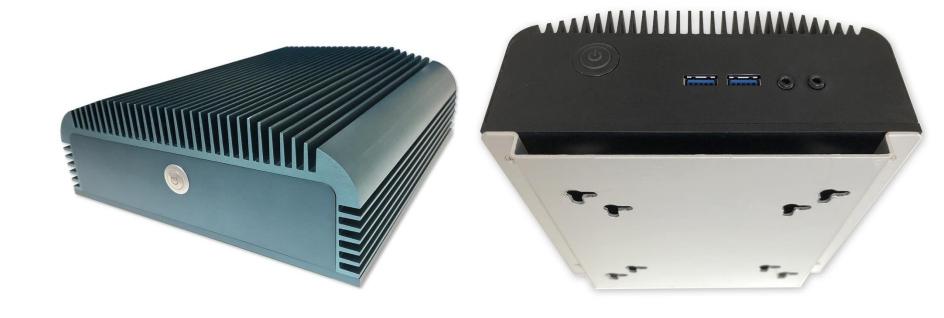

nes are equipped with high RPM spindle
- Toolbox has 15 positions for automated tool change















**Datron Cube M8** products















**Spot - welding** 

Stud - welding













**Deburring / Brushing** 













**Standoffs insertion** 















- Semi Automated powder coating line
- Maximum coated profile 2 x 1 x 0,45 m

















Semi - Automated powder coating line

















**Semi - Automated powder coating line** 

















**Laser marking machines - LINTECH** 













Laser marked products













**UV printer - MIMAKI** 















### **Assembly line**













#### Worldwide customer base









# Enjoy presentation of our products





3 900 3





























5 900 6







































1 900 6















































































# You can visit us at our stand on shows listed below:





sps

smart production solutions









#### Our vision is...



To help our partners to grow!

# For more information visit our website



www.emko.cz