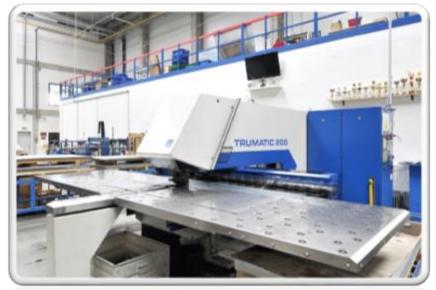

TruPunch 2000

 Fully automated punching machine with easy to operate touchpoint HMI

TruPunch 3000 - automated

**Trumatic Trubend 5130** 

**TrumaBend V 50** 

 Ergonomic high-speed bending machine (small and medium-sized parts).