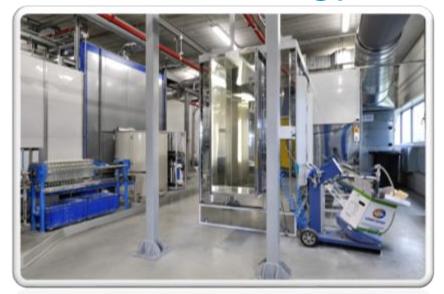

**Deburring / Brushing** 

**Standoffs insertion** 

- Semi Automated powder coating line
- Maximum coated profile 2 x 1 x 0,45 m

Semi - Automated powder coating line

**Semi - Automated powder coating line** 