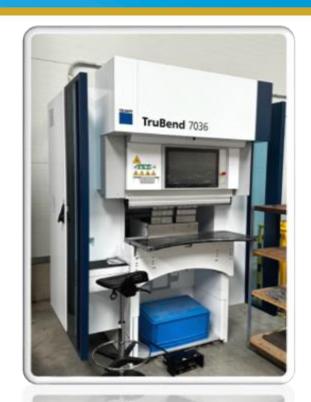

rd product are in our stock, so it is possible to execute common orders (1–20pcs) in 20 days after order receiving













#### Office area...













#### Office area...

















# Be E(M)KO!

- Since 2023 we have solar system on the roof of our company
- During the sunny days we are able to cover 100% electric power only with our solar energy!
- At all we have 340 panels which can produce more than 1 MWh per day!
- Producing with us you are maintaing an environmentality



















TruPunch 2000













 Fully automated punching machine with easy to operate touchpoint HMI

TruPunch 3000 - automated













**Trumatic Trubend 5130** 

**TrumaBend V 50** 











 Ergonomic high-speed bending machine (small and medium-sized parts).

**TruBend 7036** 











#### **Datron Cube M8**

 Milling centers for front panels, small components, or even difficult products in one piece.
Stability is ensured by the solid polymer concrete table













#### Milling with the best technology...





- The machines are equipped with high RPM spindle
- Toolbox has 15 positions for automated tool change















**Datron Cube M8** products















**Spot - welding** 

Stud - welding













**Deburring / Brushing** 













**Standoffs insertion** 















- Semi Automated powder coating line
- Maximum coated profile 2 x 1 x 0,45 m

















Semi - Automated powder coating line

















**Semi - Automated powder coating line** 

















**Laser marking machines - LINTECH** 













Laser ma