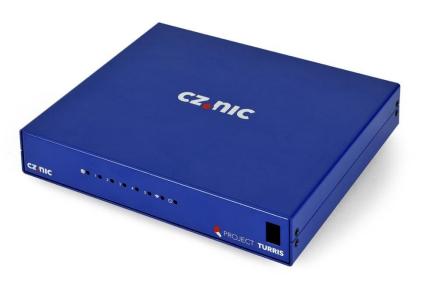

#### Standard products...

- Includes wide spectrum of IT cases products (Pico ITX, Nano ITX, Mini ITX, Micro ATX, Rapsberry Pi, Beaglebone and more.)
- Most of the time all parts needed for production of any standard product are in our stock, so it is possible to execute common orders (1–20pcs) in 20 days after order receiving