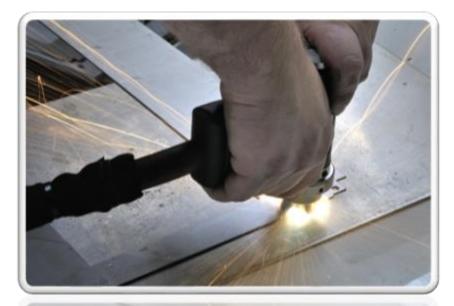

#### Milling with the best technology...

- The machines are equipped with high RPM spindle
- Toolbox has 15 positions for automated tool change

**Datron Cube M8** products

**Spot - welding** 

Stud - welding