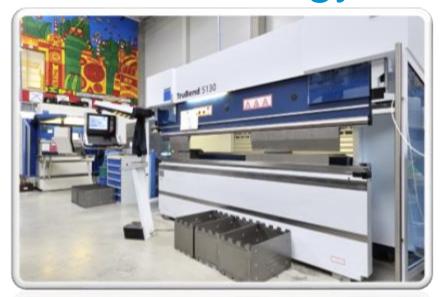

TruPunch 2000

 Fully automated punching machine with easy to operate touchpoint HMI

TruPunch 3000 - automated

**Trumatic Trubend 5130** 

**TrumaBend V 50** 

 Ergonomic high-speed bending machine (small and medium-sized parts).