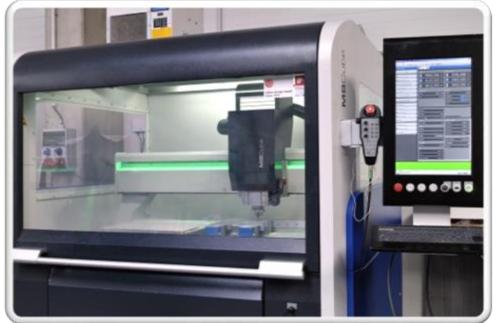

#### **Datron Cube M8**

 Milling centers for front panels, small components, or even difficult products in one piece.
Stability is ensured by the solid polymer concrete table

#### Milling with the best technology...

- The machines are equipped with high RPM spindle
- Toolbox has 15 positions for automated tool change

**Datron Cube M8** products

**Spot - welding** 

Stud - welding