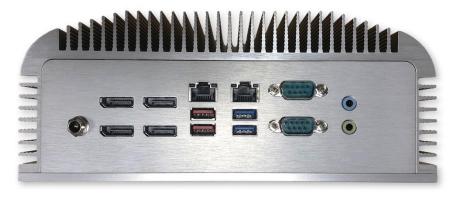

- The machines are equipped with high RPM spindle
- Toolbox has 15 positions for automated tool change















**Datron Cube M8** products















**Spot - welding** 

Stud - welding













**Deburring / Brushing** 













**Standoffs insertion** 















- Semi Automated powder coating line
- Maximum coated profile 2 x 1 x 0,45 m

















Semi - Automated powder coating line

















**Semi - Automated powder coating line** 

















**Laser marking machines - LINTECH** 













Laser marked products













**UV printer - MIMAKI** 















### **Assembly line**













#### Worldwide customer base









# Enjoy presentation of our products





3 900 3





























5 900 6







































1 900 6















































































# You can visit us at our stand on shows listed below:





sps

smart production solutions









#### Our vision is...



To help our partners to grow!

# For more information visit our website



www.emko.cz