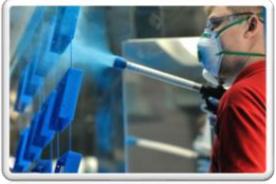

**Deburring / Brushing** 

**Standoffs insertion** 

- Semi Automated powder coating line
- Maximum coated profile 2 x 1 x 0,45 m

Semi - Automated powder coating line

**Semi - Automated powder coating line** 