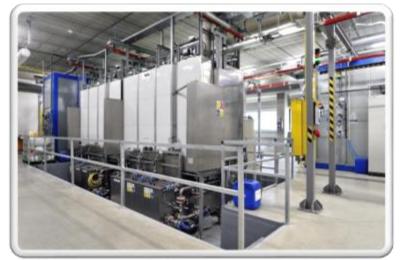

**Deburring / Brushing** 

**Standoffs insertion** 

- Semi Automated powder coating line
- Maximum coated profile 2 x 1 x 0,45 m

Semi - Automated powder coating line

**Semi - Automated powder coating line** 