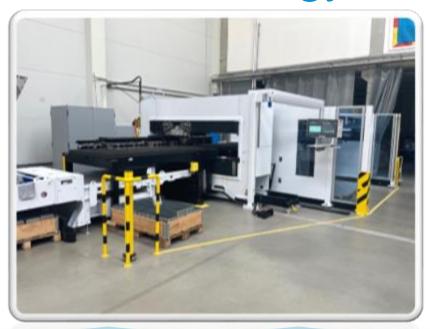

TruPunch 2000

 Fully automated punching machine with easy to operate touchpoint HMI

TruPunch 3000 - automated

**Trumatic Trubend 5130** 

**TrumaBend V 50** 

 Ergonomic high-speed bending machine (small and medium-sized parts).