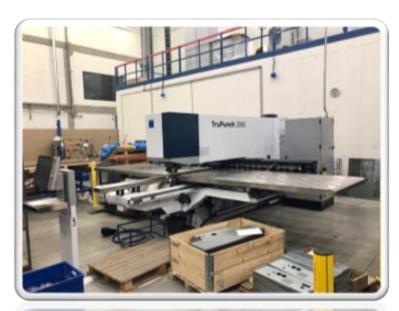

TruPunch 2000

 Fully automated punching machine with easy to operate touchpoint HMI

TruPunch 3000 - automated

**Trumatic Trubend 5130** 

**TrumaBend V 50** 

 Ergonomic high-speed bending machine (small and medium-sized parts).