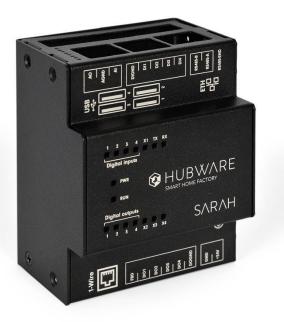

logy...





- The machines are equipped with high RPM spindle
- Toolbox has 15 positions for automated tool change















**Datron Cube M8** products















**Spot - welding** 

Stud - welding













**Deburring / Brushing** 













**Standoffs insertion** 















- Semi Automated powder coating line
- Maximum coated profile 2 x 1 x 0,45 m

















Semi - Automated powder coating line

















**Semi - Automated powder coating line** 

















**Laser marking machines - LINTECH** 













Laser marked products













**UV printer - MIMAKI** 















### **Assembly line**













#### Worldwide customer base









# Enjoy presentation of our products





3 900 3





























5 900 6







































1 900 6















































































# You can visit us at our stand on shows listed below:





sps

smart production solutions









#### Our vision is...



To help our partners to grow!

# For more information visit our website



www.emko.cz