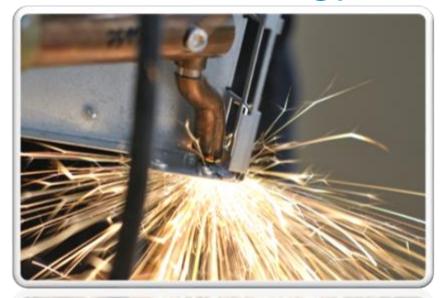

#### Milling with the best technology...

- The machines are equipped with high RPM spindle
- Toolbox has 15 positions for automated tool change

**Datron Cube M8** products

**Spot - welding** 

Stud - welding