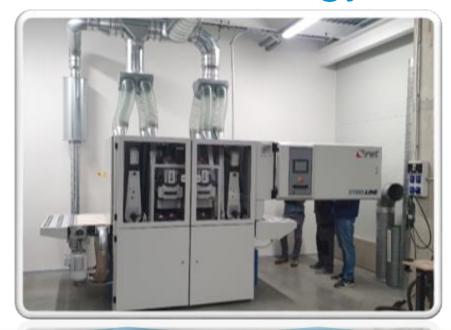

**Deburring / Brushing** 

**Standoffs insertion** 

- Semi Automated powder coating line
- Maximum coated profile 2 x 1 x 0,45 m

Semi - Automated powder coating line

**Semi - Automated powder coating line** 