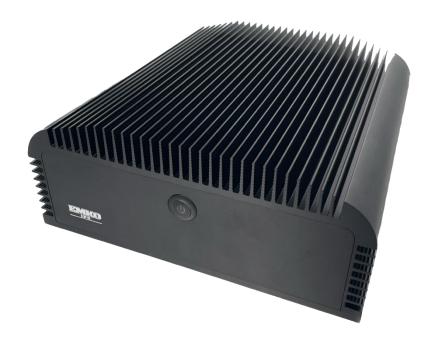

- The machines are equipped with high RPM spindle
- Toolbox has 15 positions for automated tool change















**Datron Cube M8** products















**Spot - welding** 

Stud - welding













**Deburring / Brushing** 













**Standoffs insertion** 















- Semi Automated powder coating line
- Maximum coated profile 2 x 1 x 0,45 m

















Semi - Automated powder coating line

















**Semi - Automated powder coating line** 

















**Laser marking machines - LINTECH** 













Laser marked products













**UV printer - MIMAKI** 















### **Assembly line**













#### Worldwide customer base









# Enjoy presentation of our products





3 900 3





























5 900 6







































1 900 6















































































# You can visit us at our stand on shows listed below:





sps

smart production solutions









#### Our vision is...



To help our partners to grow!

# For more information visit our website



www.emko.cz